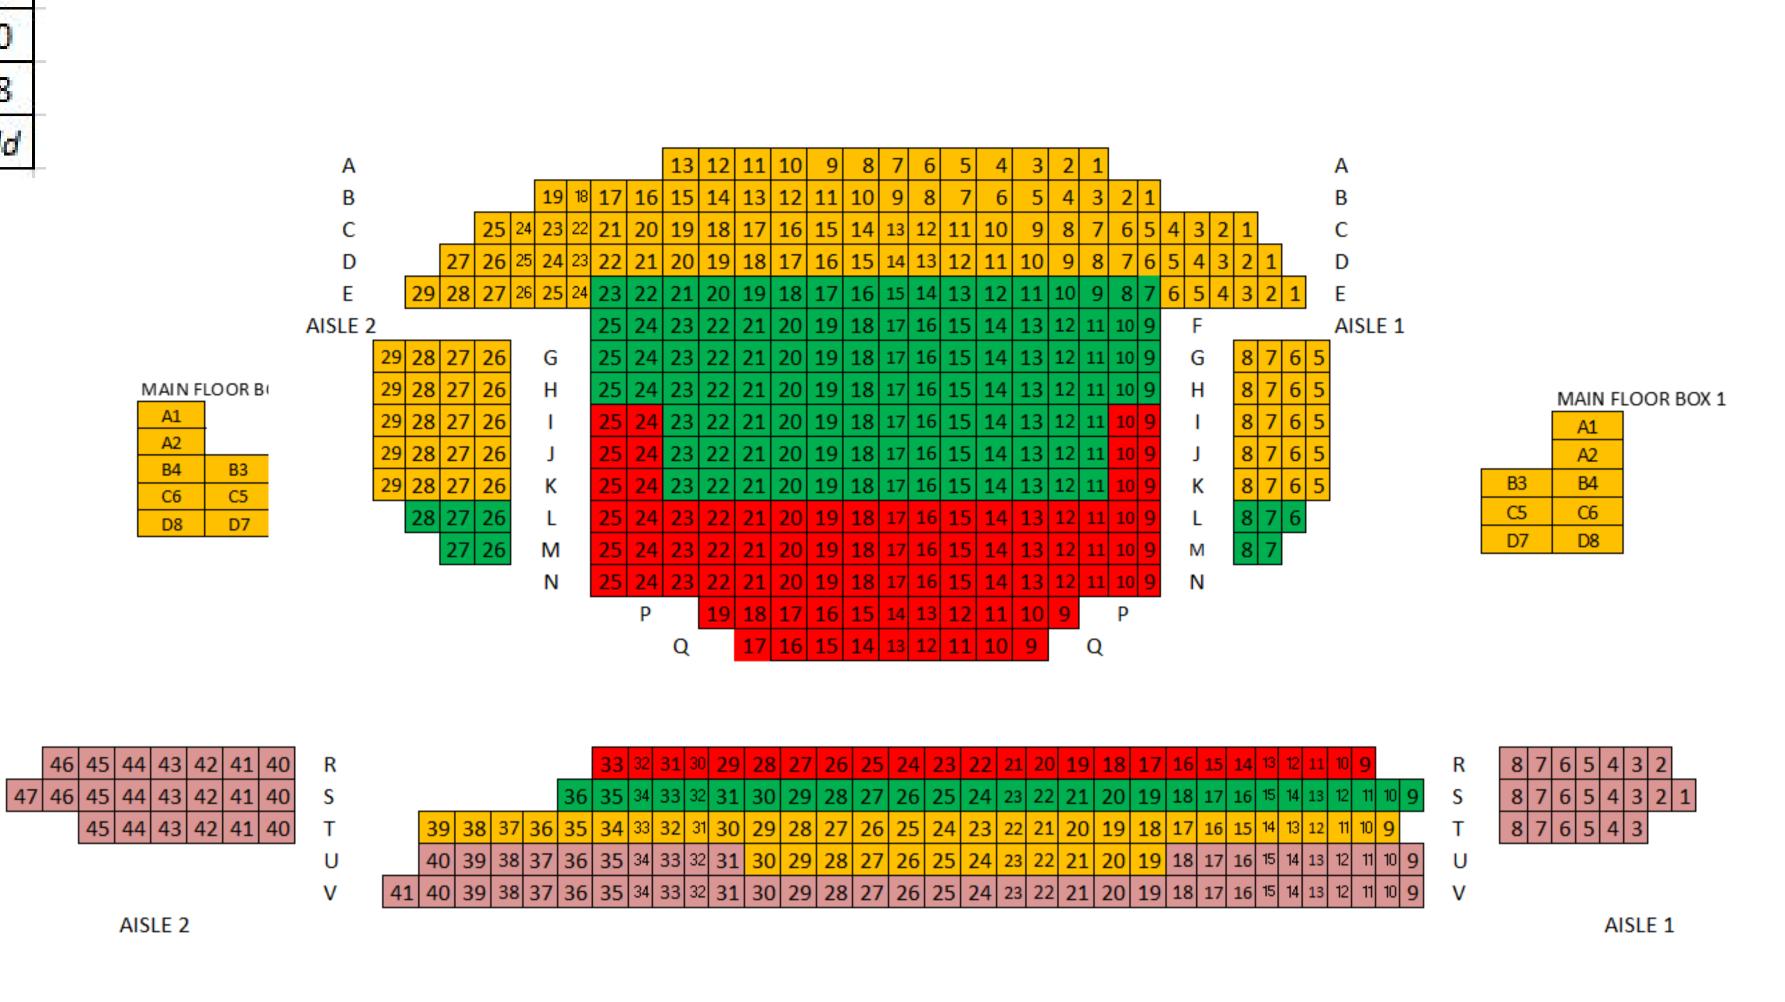

21-22 Single Ticket Prices

### **MAIN FLOOR**

| Α+ | \$95     |
|----|----------|
| Α  | \$78     |
| В  | \$60     |
| C  | \$48     |
| D  | Not sold |

## **STAGE**

# North Shore Center for the Performing Arts

#### **BALCONY**

## **STAGE**

| BALCON | NY BOX 4 |
|--------|----------|
| A2     | A1       |
| B2     | B1       |
| C2     | C1       |

| BALCON | NY BOX 3 |
|--------|----------|
| A2     | A1       |
| B2     | B1       |
| C2     | C1       |

| BALCON | NY BOX 5 |
|--------|----------|
| A2     | A1       |
| B2     | B1       |
|        |          |

| BALCON | NY BOX 6 |
|--------|----------|
| A2     | A1       |
| B2     | B1       |
| C2     | C1       |