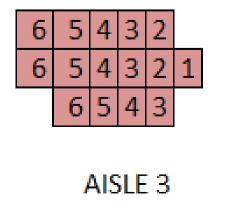

|   | 43  | 42   | 41 | 40 | 39 | AA |
|---|-----|------|----|----|----|----|
|   | 43  | 42   | 41 | 40 | 39 | BB |
|   | 42  | 41   | 40 | 39 |    | CC |
|   |     |      |    |    | •  | DD |
| , | AIS | LE 4 | Ļ  |    |    | EE |
|   |     |      |    |    |    | FF |

GG

HH

|    |    |    |    |    | 32 | 31 | 30 | 29 | 28 | 27 | 26 | 25 | 24 | 23 | 22 | 21 | 20 | 19 | 18 | 17 | 16 | 15 | 14 | 13 | 12 | 11 | 10 | 9  | 8  | 7  |    |    |    |   |     |   |
|----|----|----|----|----|----|----|----|----|----|----|----|----|----|----|----|----|----|----|----|----|----|----|----|----|----|----|----|----|----|----|----|----|----|---|-----|---|
|    |    | _  |    | 35 | 34 | 33 | 32 | 31 | 30 | 29 | 28 | 27 | 26 | 25 | 24 | 23 | 22 | 21 | 20 | 19 | 18 | 17 | 16 | 15 | 14 | 13 | 12 | 11 | 10 | 9  | 8  | 7  |    |   |     |   |
|    |    |    | 38 | 37 | 36 | 35 | 34 | 33 | 32 | 31 | 30 | 29 | 28 | 27 | 26 | 25 | 24 | 23 | 22 | 21 | 20 | 19 | 18 | 17 | 16 | 15 | 14 | 13 | 12 | 11 | 10 | 9  | 8  | 7 |     |   |
| 43 | 42 | 41 | 40 | 39 | 38 | 37 | 36 | 35 | 34 | 33 | 32 | 31 | 30 | 29 | 28 | 27 | 26 | 25 | 24 | 23 | 22 | 21 | 20 | 19 | 18 | 17 | 16 | 15 | 14 | 13 | 12 | 11 | 10 | 9 | 8 7 | 7 |
|    | 42 | 41 | 40 | 39 | 38 | 37 | 36 | 35 | 34 | 33 | 32 | 31 | 30 | 29 | 28 | 27 | 26 | 25 | 24 | 23 | 22 | 21 | 20 | 19 | 18 | 17 | 16 | 15 | 14 | 13 | 12 | 11 | 10 | 9 | 8   | 7 |
| 43 | 42 | 41 | 40 | 39 | 38 | 37 | 36 | 35 | 34 | 33 | 32 | 31 | 30 | 29 | 28 | 27 | 26 | 25 | 24 | 23 | 22 | 21 | 20 | 19 | 18 | 17 | 16 | 15 | 14 | 13 | 12 | 11 | 10 | 9 | 8   | 7 |
|    | 42 | 41 | 40 | 39 | 38 | 37 | 36 | 35 | 34 | 33 | 32 | 31 | 30 | 29 | 28 | 27 | 26 | 25 | 24 | 23 | 22 | 21 | 20 | 19 | 18 | 17 | 16 | 15 | 14 | 13 | 12 | 11 | 10 | 9 | 8 7 | 7 |
| 43 | 42 | 41 | 40 | 39 | 38 | 37 | 36 | 35 | 34 | 33 | 32 | 31 | 30 | 29 | 28 | 27 | 26 | 25 | 24 | 23 | 22 | 21 | 20 | 19 | 18 | 17 | 16 | 15 | 14 | 13 | 12 | 11 | 10 | 9 | 8 7 | 7 |
|    |    |    |    |    |    |    |    |    |    |    |    |    |    |    |    |    |    |    |    |    |    |    |    |    |    |    |    |    |    |    |    |    |    |   |     |   |

AA

BB

CC

DD

EE

FF

GG

HH