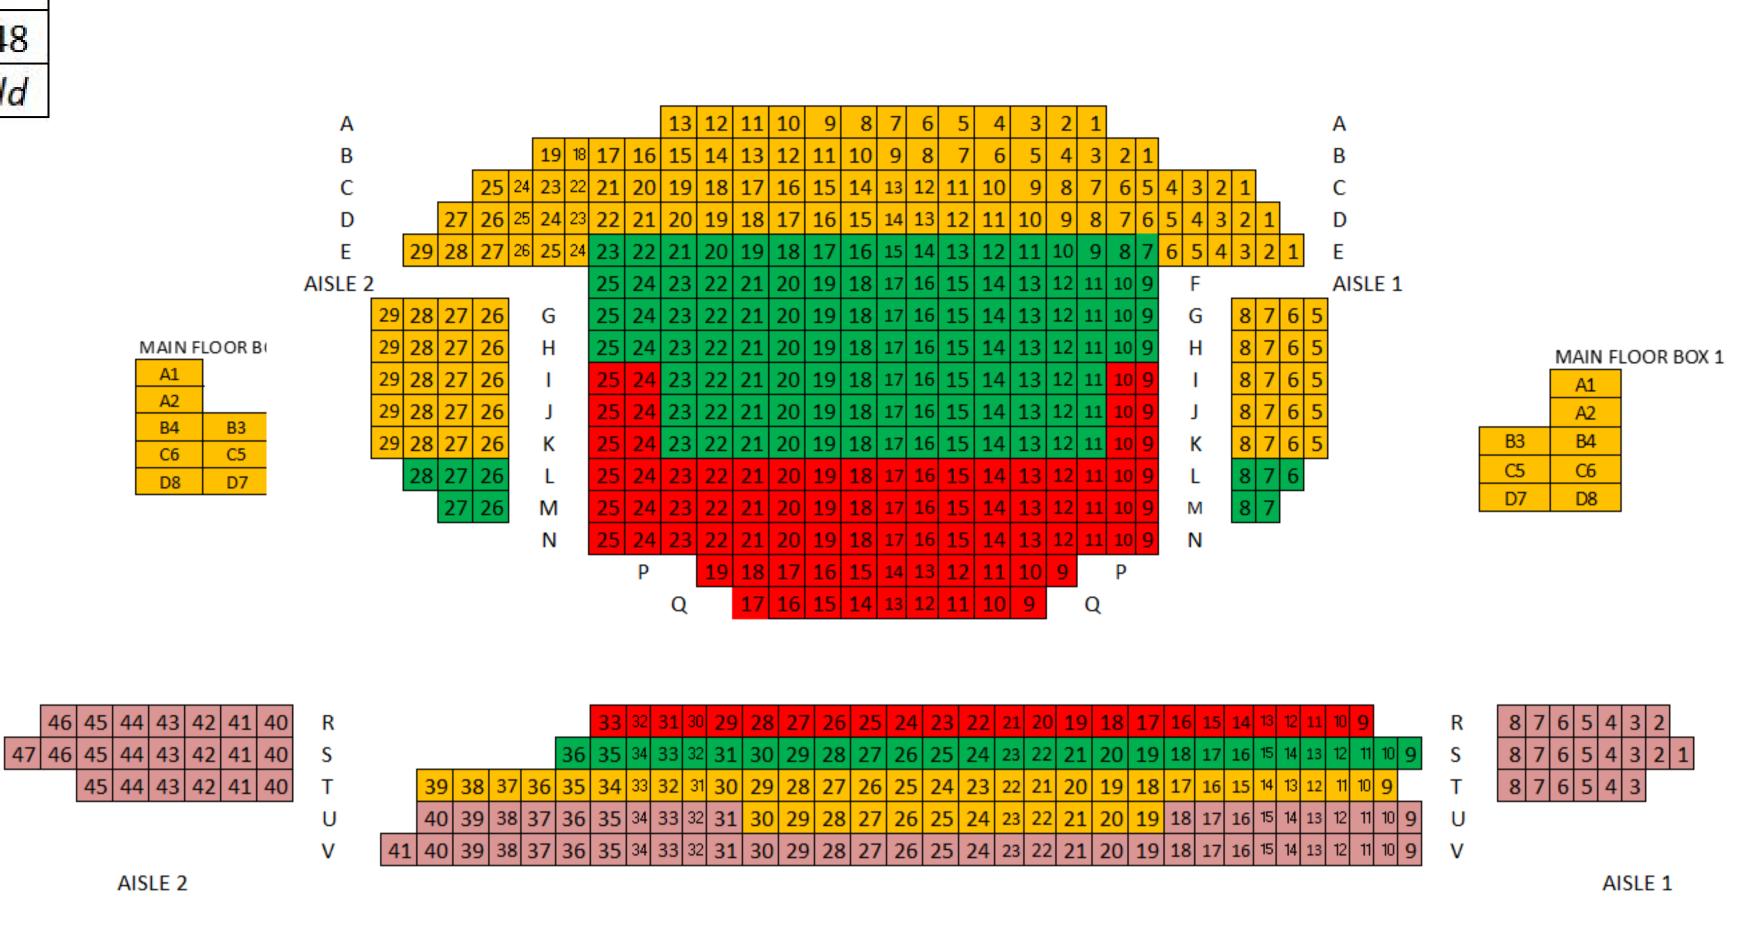

# North Shore Center for the Performing Arts

## 22-23 Single Ticket Prices

| Α+ | \$100    |
|----|----------|
| A  | \$85     |
| В  | \$65     |
| С  | \$48     |
| D  | not sold |

## MAIN FLOOR

## **STAGE**