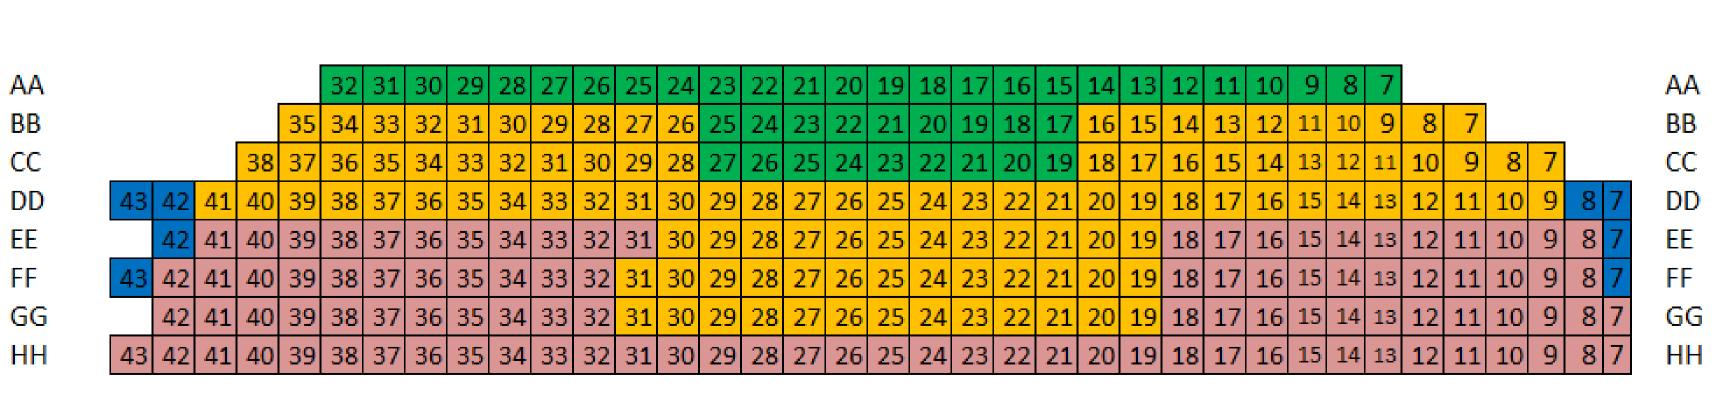

# **North Shore Center for the Performing Arts**

#### **BALCONY**

### **STAGE**

| BALCON | NY BOX 4 |
|--------|----------|
| A2     | A1       |
| B2     | B1       |
| C2     | C1       |
|        | A2       |

| BALCONY BOX 5 |    |  |  |  |  |
|---------------|----|--|--|--|--|
| A2            | A1 |  |  |  |  |
| B2            | B1 |  |  |  |  |
| 62            | C4 |  |  |  |  |

| BALCONY BOX 3 |    |  |  |  |  |
|---------------|----|--|--|--|--|
| A2            | A1 |  |  |  |  |
| B2            | B1 |  |  |  |  |
| C2            | C1 |  |  |  |  |

BALCONY BOX 6

A2 A1

B2 B1

C2 C1

6 5 4 3 2 1

AISLE 3

|    | 42 | 41 | 40 | 39 |
|----|----|----|----|----|
| 43 | 42 | 41 | 40 | 39 |
| 42 | 41 | 40 | 39 |    |

AISLE 4