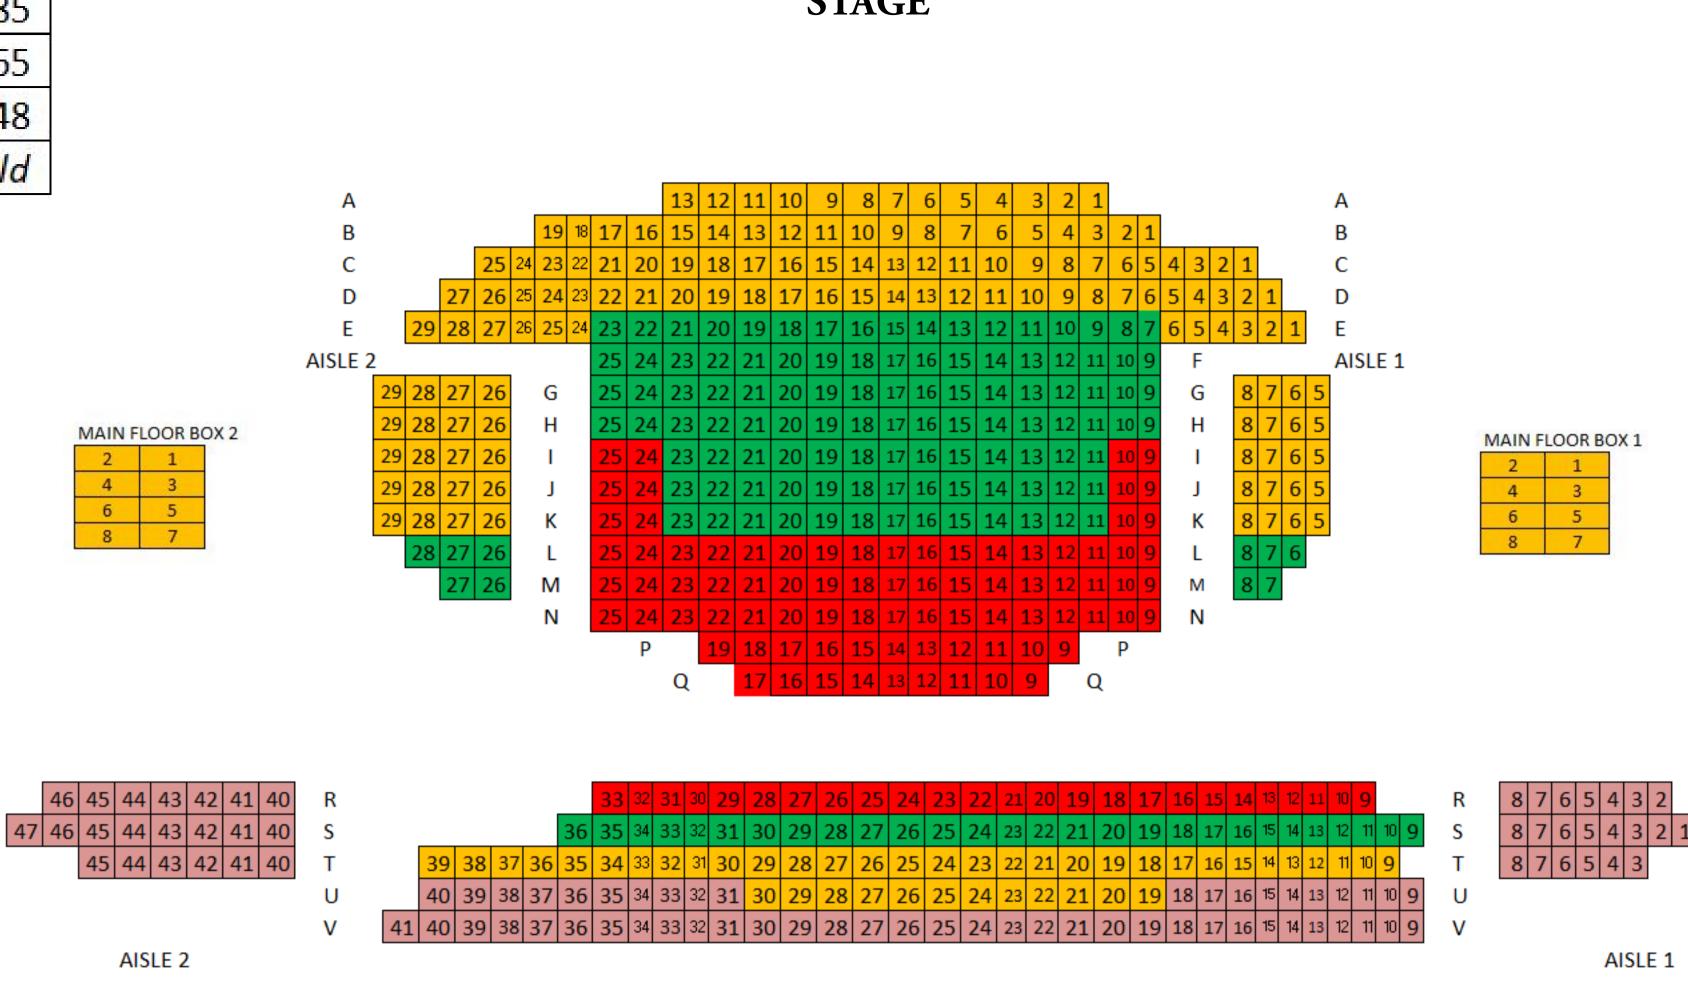

## MAIN FLOOR

**BALCONY BOX 4** 

## **North Shore Center for the Performing Arts**

## **BALCONY**

## **STAGE**

| 4 3<br>6 5    |  |  |  | 4<br>6 | 3<br>5   |
|---------------|--|--|--|--------|----------|
| BALCONY BOX 6 |  |  |  | BALCON | NY BOX 6 |
| 4 3           |  |  |  | 2      | 1        |
| 6 5           |  |  |  | 4      | 3        |
|               |  |  |  | 6      | -        |

**BALCONY BOX 3**