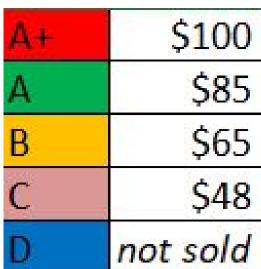

23-24 Single Ticket Prices

## MAIN FLOOR



**BALCONY BOX 4** 





## **North Shore Center for the Performing Arts**

## **BALCONY**

## **STAGE**

| 4 3<br>6 5    |  |  |  | 4<br>6 | 3<br>5   |
|---------------|--|--|--|--------|----------|
| BALCONY BOX 6 |  |  |  | BALCON | NY BOX 6 |
| 4 3           |  |  |  | 2      | 1        |
| 6 5           |  |  |  | 4      | 3        |
|               |  |  |  | 6      | -        |

| 43 42 41 40 39 | AA |    |    |      |      | 32 | 31 | 30 | 29 | 28 | 27 | 26 | 25 | 24 | 23 | 22 | 21 | 20 | 19 | 18 | 17 | 16 | 15 | 14 | 13 | 12 | 11 | 10 | 9  | 8    | 7    |     |      |      |          |     |
|----------------|----|----|----|------|------|----|----|----|----|----|----|----|----|----|----|----|----|----|----|----|----|----|----|----|----|----|----|----|----|------|------|-----|----