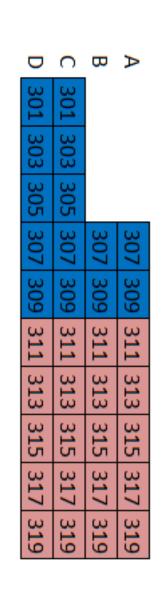

## GRACE LUTHERAN CHURCH IN RIVER FOREST MAIN FLOOR STAGE

| Α | 119 | 117 | 115 | 113 | 111 | 109 | 107 | 105 | 103 | 101 |
|---|-----|-----|-----|-----|-----|-----|-----|-----|-----|-----|
| В | 119 | 117 | 115 | 113 | 111 | 109 | 107 | 105 | 103 | 101 |
| C | 119 | 117 | 115 | 113 | 111 | 109 | 107 | 105 | 103 | 101 |
| D | 119 | 117 | 115 | 113 | 111 | 109 | 107 | 105 | 103 | 101 |
| Ε |     | 117 | 115 | 113 | 111 | 109 | 107 | 105 | 103 | 101 |
| F |     |     | 115 | 113 | 111 | 109 | 107 | 105 | 103 | 101 |
| G |     |     | 115 | 113 | 111 | 109 | 107 | 105 | 103 | 101 |
| Н | 119 | 117 | 115 | 113 | 111 | 109 | 107 | 105 | 103 | 101 |
| 1 | 119 | 117 | 115 | 113 | 111 | 109 | 107 | 105 | 103 | 101 |
| J |     | 117 | 115 | 113 | 111 | 109 | 107 | 105 | 103 | 101 |
| K |     | 115 | 113 | 111 | 109 | 107 | 105 | 103 | 101 |     |
| L | 119 | 117 | 115 | 113 | 111 | 109 | 107 | 105 | 103 | 101 |
| Μ | 119 | 117 | 115 | 113 | 111 | 109 | 107 | 105 | 103 | 101 |
| Ν |     | 117 | 115 | 113 | 111 | 109 | 107 | 105 | 103 | 101 |
| 0 |     |     | 115 | 113 | 111 | 109 | 107 | 105 | 103 | 101 |
| P |     |     | 115 | 113 | 111 | 109 | 107 | 105 | 103 | 101 |
| Q |     | 117 | 115 | 113 | 111 | 109 | 107 | 105 | 103 | 101 |
| R | 119 | 117 | 115 | 113 | 111 | 109 | 107 | 105 | 103 | 101 |
| S |     |     | 115 | 113 | 111 | 109 | 107 | 105 | 103 | 101 |
| Т |     |     | 115 | 113 | 111 | 109 | 107 | 105 | 103 | 101 |
| U | 119 | 117 | 115 | 113 | 111 | 109 | 107 | 105 | 103 | 101 |
| ٧ |     | 117 | 115 | 113 | 111 | 109 | 107 | 105 | 103 | 101 |