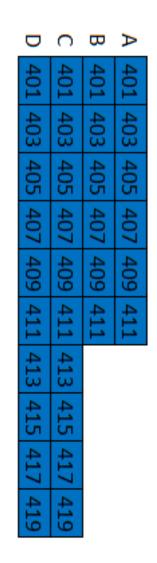

## GRACE LUTHERAN CHURCH IN RIVER FOREST MAIN FLOOR STAGE

| Α | 119 | 117 | 115 | 113 | 111 | 109 | 107 | 105 | 103 | 101 |
|---|-----|-----|-----|-----|-----|-----|-----|-----|-----|-----|
| В | 119 | 117 | 115 | 113 | 111 | 109 | 107 | 105 | 103 | 101 |
| C | 119 | 117 | 115 | 113 | 111 | 109 | 107 | 105 | 103 | 101 |
| D | 119 | 117 | 115 | 113 | 111 | 109 | 107 | 105 | 103 | 101 |
| Ε |     | 117 | 115 | 113 | 111 | 109 | 107 | 105 | 103 | 101 |
| F |     |     | 115 | 113 | 111 | 109 | 107 | 105 | 103 | 101 |
| G |     |     | 115 | 113 | 111 | 109 | 107 | 105 | 103 | 101 |
| Н | 119 | 117 | 115 | 113 | 111 | 109 | 107 | 105 | 103 | 101 |
| 1 | 119 | 117 | 115 | 113 | 111 | 109 | 107 | 105 | 103 | 101 |
| J |     | 117 | 115 | 113 | 111 | 109 | 107 | 105 | 103 | 101 |
| K |     | 115 | 113 | 111 | 109 | 107 | 105 | 103 | 101 |     |
| L | 119 | 117 | 115 | 113 | 111 | 109 | 107 | 105 | 103 | 101 |
| Μ | 119 | 117 | 115 | 113 | 111 | 109 | 107 | 105 | 103 | 101 |
| Ν |     | 117 | 115 | 113 | 111 | 109 | 107 | 105 | 103 | 101 |
| 0 |     |     | 115 | 113 | 111 | 109 | 107 | 105 | 103 | 101 |
| P |     |     | 115 | 113 | 111 | 109 | 107 | 105 | 103 | 101 |
| Q |     | 117 | 115 | 113 | 111 | 109 | 107 | 105 | 103 | 101 |
| R | 119 | 117 | 115 | 113 | 111 | 109 | 107 | 105 | 103 | 101 |
| S |     |     | 115 | 113 | 111 | 109 | 107 | 105 | 103 | 101 |
| Т |     |     | 115 | 113 | 111 | 109 | 107 | 105 | 103 | 101 |
| U | 119 | 117 | 115 | 113 | 111 | 109 | 107 | 105 | 103 | 101 |
| ٧ |     | 117 | 115 | 113 | 111 | 109 | 107 | 105 | 103 | 101 |