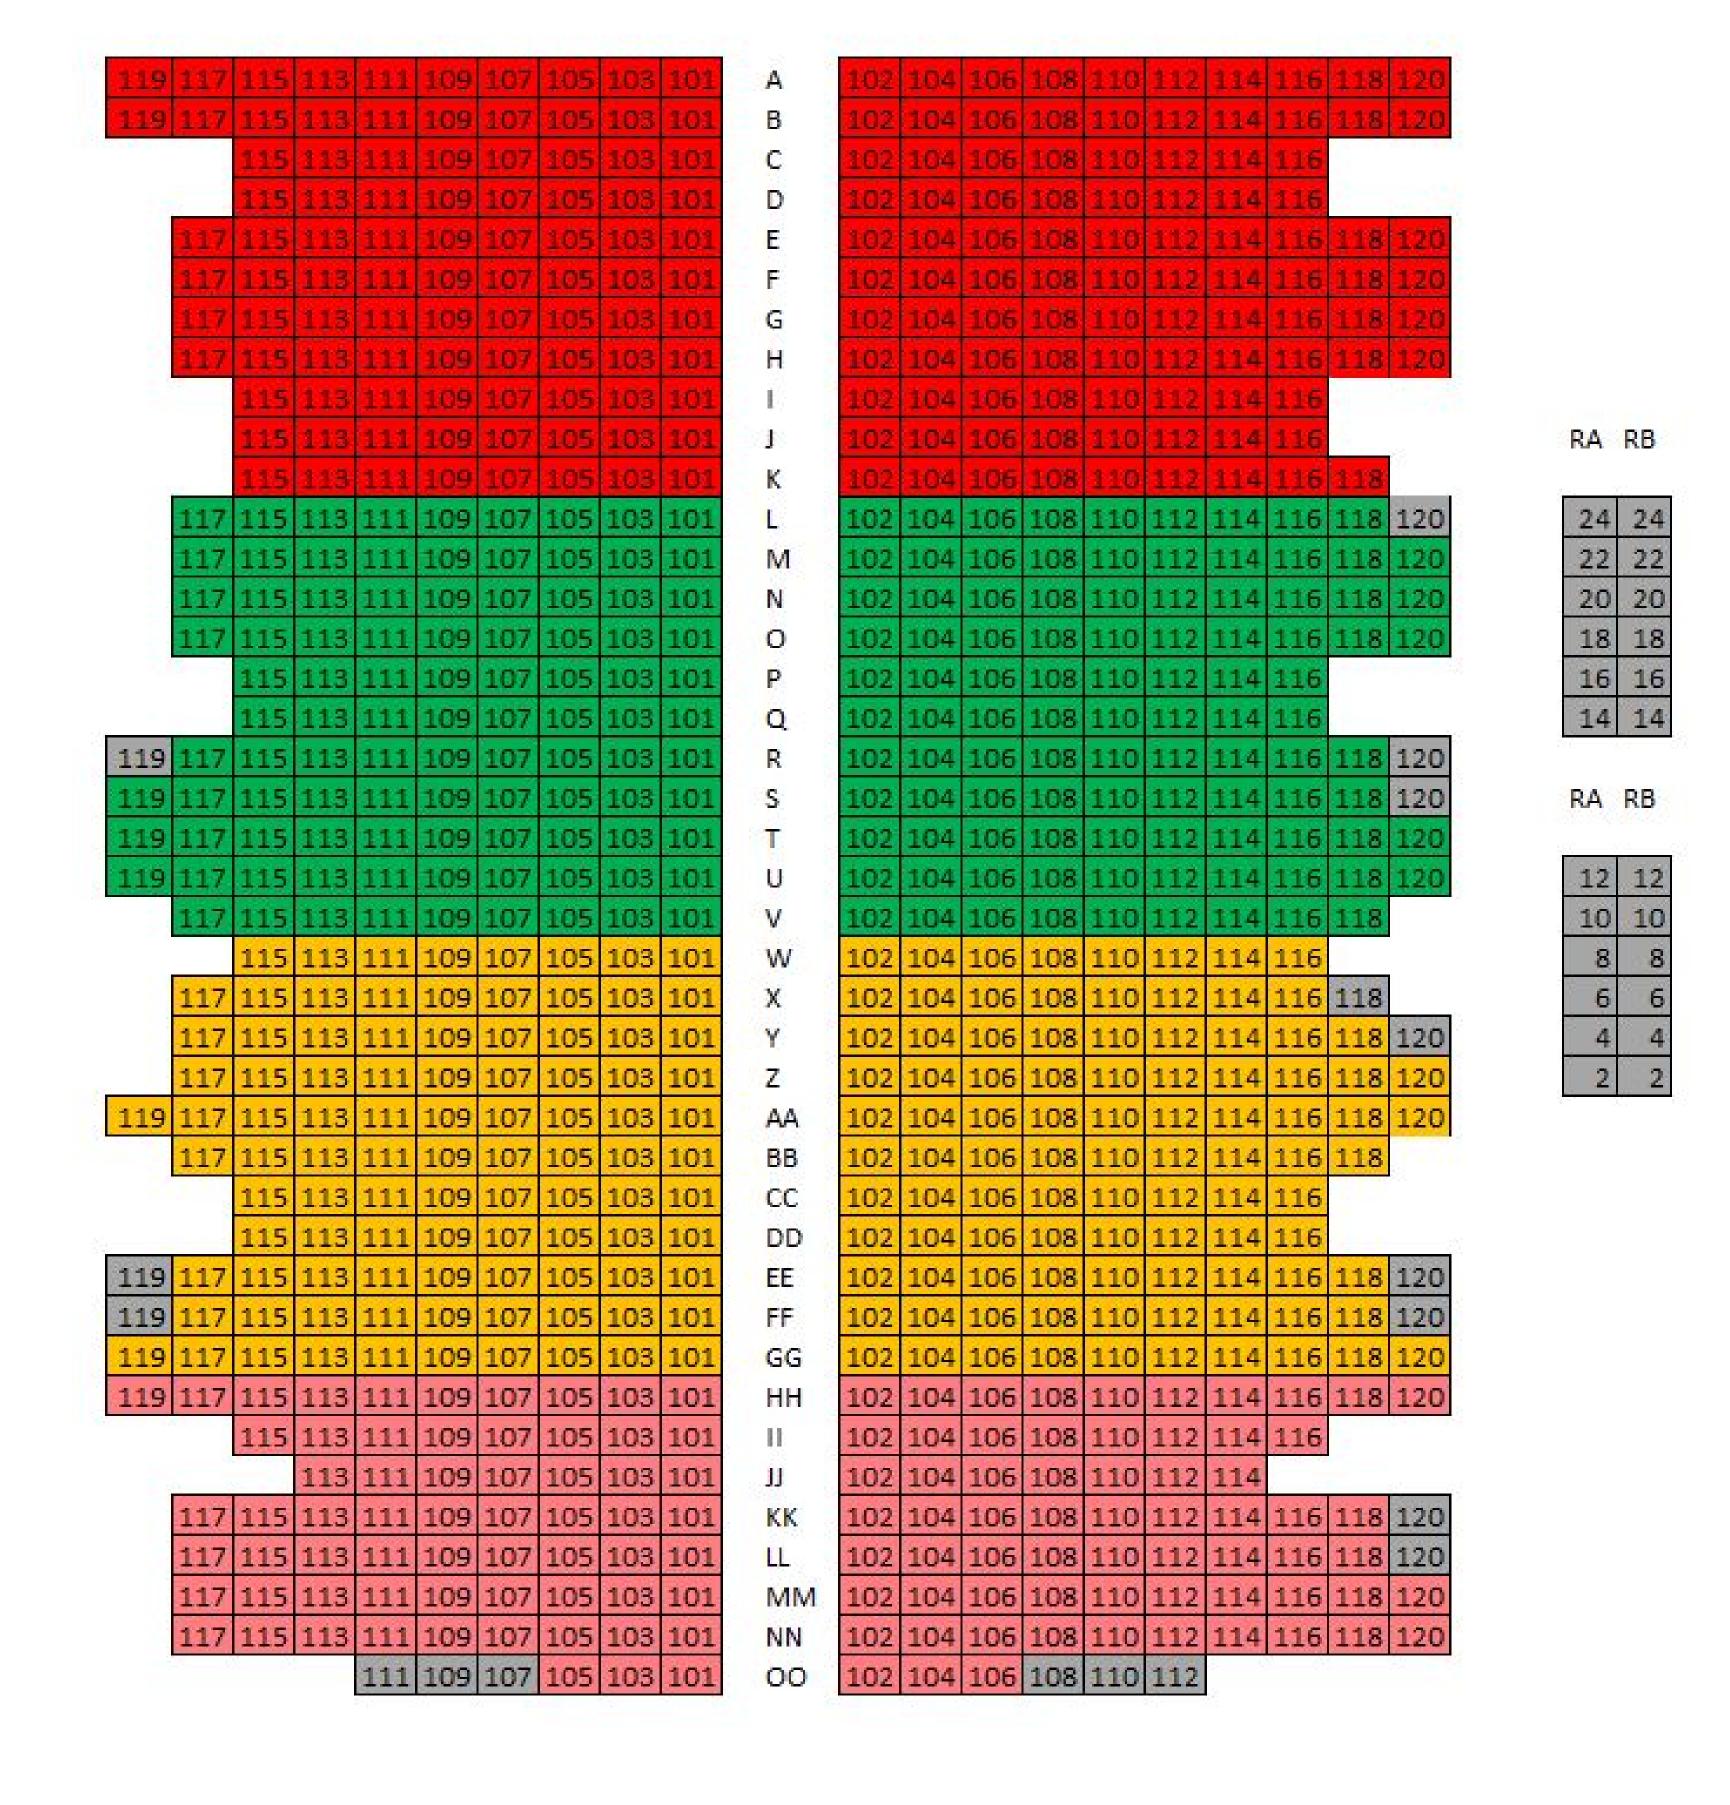

## FOURTH PRESBYTERIAN CHURCH

| LC | LB                      | LA       |         | RA     | RB     | RC               |
|----|-------------------------|----------|---------|--------|--------|------------------|
| 39 | 39                      | 39       | BALCONY | 40     | 40     | 40               |
| 37 | 37                      | 37       | DALCONI | 38     | 38     | 38               |
| 35 | 35                      | 35       |         | 36     | 36     | 36               |
| 33 | 33                      | 33       | STAGE   | 34     | 34     | 34               |
| 31 | . 31                    | 31       |         | 32     | 32     | 32               |
| 29 | 29                      | 29       |         | 30     | 30     | 30               |
|    |                         | 000000   |         |        |        | us water         |
| LC | LB                      | LA       |         | RA     | RB     | RC               |
| 27 | 27                      | 27       |         | 26     | 26     | 26               |
| 25 | 25                      | 25       |         | 24     | 24     | 24               |
| 23 | 23                      | 23       |         | 22     | 22     | 22               |
| 19 | 19                      | 19       |         | 20     | 20     | 20               |
| 17 | 17                      | 17       |         | 18     | 18     | 18               |
| 15 | 15                      | 15       |         | 16     | 16     | 16               |
|    | 5/1 <del>/2</del> /1006 | 0.535523 |         | Trans. |        | Satura<br>Barana |
|    | LB                      |          |         | RA     |        |                  |
| 11 | 11                      | 11       |         | 12     | 137.00 | 12               |
| 9  | 9                       | 9        |         | 10     | 10     | 10               |
| 7  | 7                       | 7        |         | 8      | 8      | 8                |
| 5  | 5                       | 5        |         | 6      | 6      | 6                |
| 3  | 3                       | 3        |         | 4      | 4      | 4                |
| 1  | . 1                     | 1        |         | 2      | 2      | 2                |
|    |                         |          |         |        |        |                  |

| ,   | 117 | 115 | 113 | 111 | 109 | 107 | 105 | 103 | 101 |
|-----|-----|-----|-----|-----|-----|-----|-----|-----|-----|
| 119 | 117 | 115 | 113 | 111 | 109 | 107 | 105 | 103 | 101 |
| 119 | 117 | 115 | 113 | 111 | 109 | 107 | 105 | 103 | 101 |
| 119 | 117 | 115 | 113 | 111 | 109 | 107 | 105 | 103 | 101 |
| 119 | 117 | 115 | 113 | 111 | 109 | 107 | 105 | 103 | 101 |

| Α | 102 | 104 | 106 | 108 | 110 | 112 | 114 | 116 | 118 |    |
|---|-----|-----|-----|-----|-----|-----|-----|-----|-----|----|
| В | 102 | 104 | 106 | 108 | 110 | 112 | 114 | 116 | 118 | 12 |
| C | 102 | 104 | 106 | 108 | 110 | 112 | 114 | 116 | 118 | 12 |
| D | 102 | 104 | 106 | 108 | 110 | 112 | 114 | 116 | 118 | 12 |
| E | 102 | 104 | 106 | 108 | 110 | 112 | 114 | 116 | 118 | 12 |